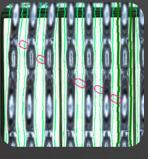

## Wirebond inspection

- STRATUS VISION
- © Effortlessly create applications with Al-driven technology
- O Comprehensive inspection of your electronics from wirebonds to chip and conductor
- Wirebond error detection uncovering all common issues
- Rapid wirebond inspection for large-scale electronics - 8x8" area inspected in just 30 seconds

Thorough inspection of wire loops and flat wires - no detail goes unchecked

Streamlined inspection of DCB, chip and wirebond - all in one step

Dynamic component inspection - automatic shifting of rules for accurate detection