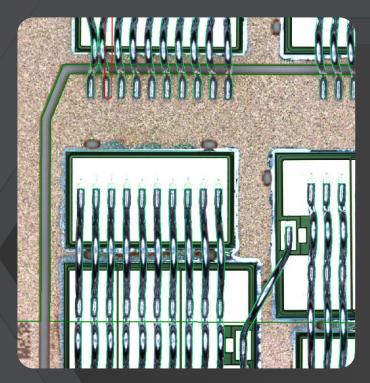

## Wirebond inspection

- STRATUS VISION
- © Effortlessly create applications with Al-driven technology
- O Comprehensive inspection of your electronics from wirebonds to chip and conductor
- Wirebond error detection uncovering all common issues
- Rapid wirebond inspection for large-scale electronics - 8x8" area inspected in just 30 seconds

Thorough inspection of wire loops and flat wires - no detail goes unchecked

Streamlined inspection of DCB, chip and wirebond - all in one step

Dynamic component inspection - automatic shifting of rules for accurate detection