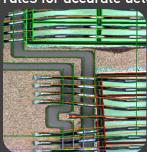

Thorough inspection of wire loops and flat wires - no detail goes unchecked

Streamlined inspection of DCB, chip and wirebond - all in one step

Dynamic component inspection - automatic shifting of rules for accurate detection

Solderpaste blobs that connect wirebonds are found

Contact us via E-Mail: sales@stratusvision.com

www.stratusvision.com