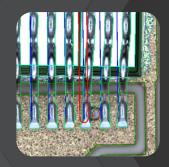

## Wirebond inspection

- STRATUS VISION
- © Effortlessly create applications with Al-driven technology
- O Comprehensive inspection of your electronics from wirebonds to chip and conductor
- Wirebond error detection uncovering all common issues
- Rapid wirebond inspection for large-scale electronics - 8x8" area inspected in just 30 seconds

Thorough inspection of wire loops and flat wires - no detail goes unchecked

Streamlined inspection of DCB, chip and wirebond - all in one step

Dynamic component inspection - automatic shifting of rules for accurate detection

Solderpaste blobs that connect wirebonds are found

Contact us via E-Mail: sales@stratusvision.com

www.stratusvision.com